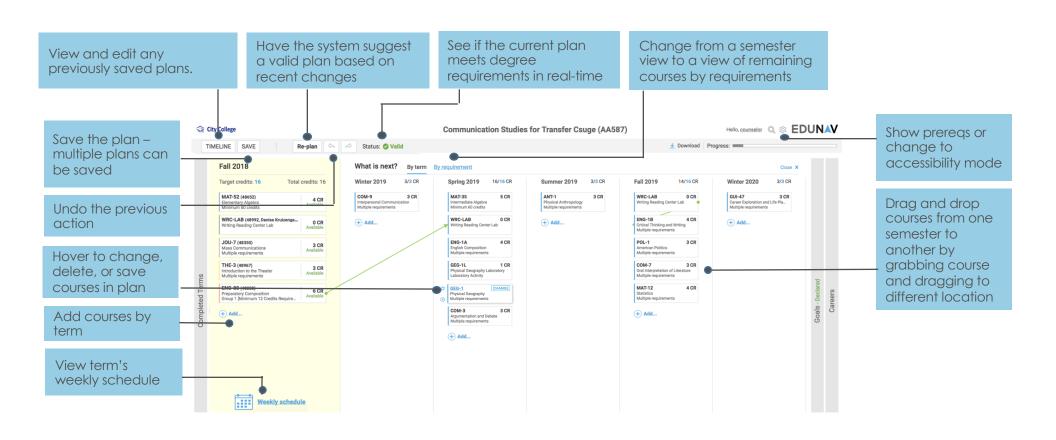

### SmartPlan

# Quick start guide

EduNav SmartPlan provides a guided, personalized, optimal pathway to completion for you. Anytime anything changes, we'll help you easily update your plan. Use this guide to learn the basics.