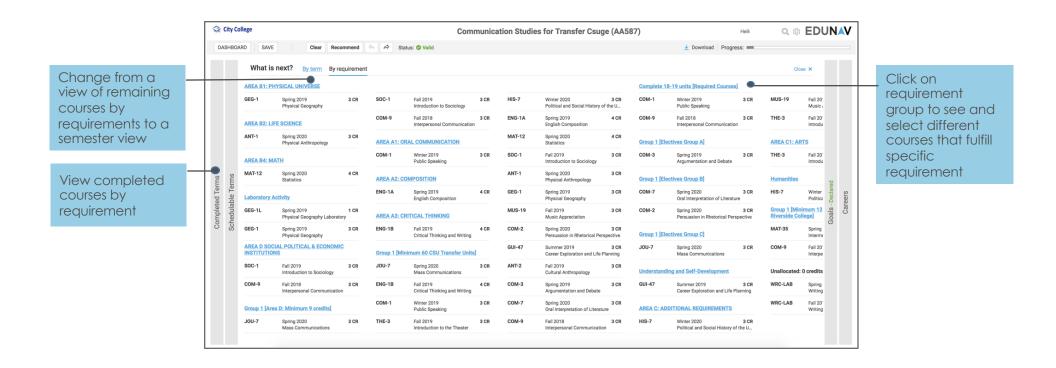

### **SmartPlan**

# Quick start guide

The Remaining courses view allows you to view your planned courses by requirement. To change the course fulfilling a specific requirement, simply click on the blue hyperlinked header and you will see a list of available courses that fulfill the requirement from which you can select.