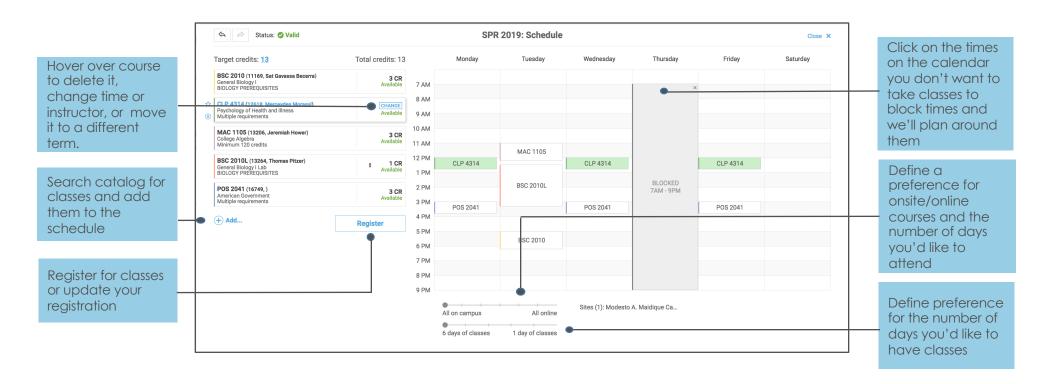

### SmartPlan

# Quick start guide

Use the schedule view to block off time during the weekly schedule, adjust which sections you'd like to register for, and register for classes when the registration window opens. We'll adjust the schedule if any of the planned sections fill up.