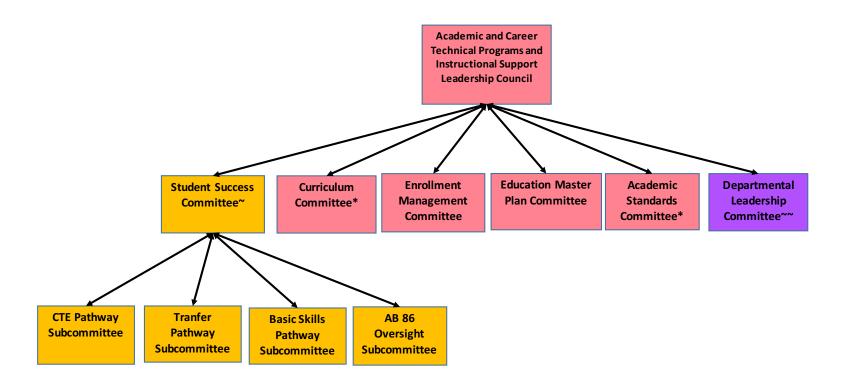

### Academic and Career Technical Programs and Instructional Support (ACTPIS) Leadership Council Structure

<sup>\*</sup> Committee of the RCCAS

<sup>~</sup>Joint with SAS

<sup>~~</sup>Committee of the RCCAS, joint with RDAS