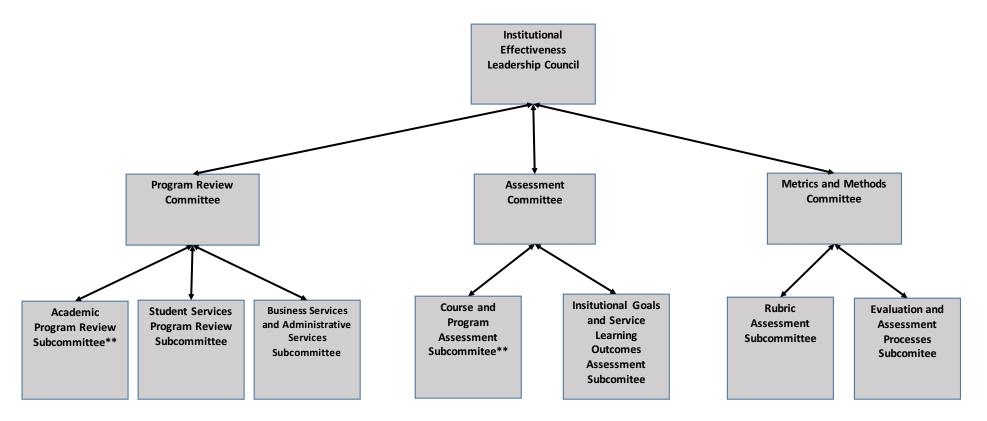

### **Institutional Effectiveness Leadership Council**

<sup>\*\*</sup>Subcommittee of the RCCAS