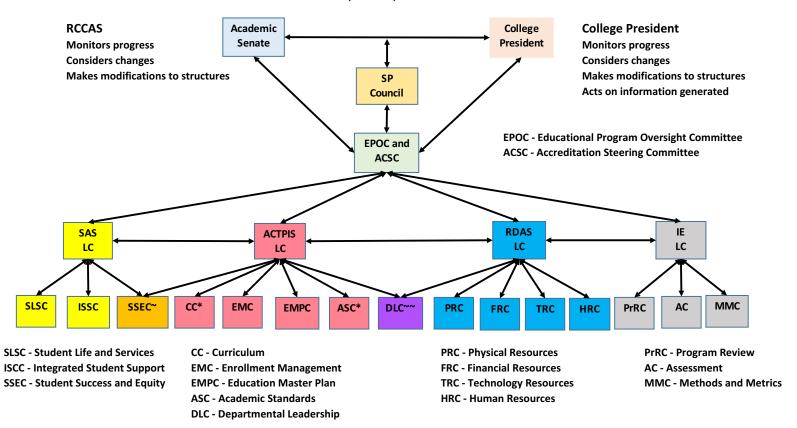

#### **Council and Committee Structure**

Work to create, monitor, assess and revise structure

<sup>\*</sup> Committee of the RCCAS. Curriculum offers reports directly to RCCAS.

<sup>~</sup>Joint committee of ACTPIS and SAS

<sup>~~</sup>Committee of the RCCAS, joint committee of ACTPIS and RDAS