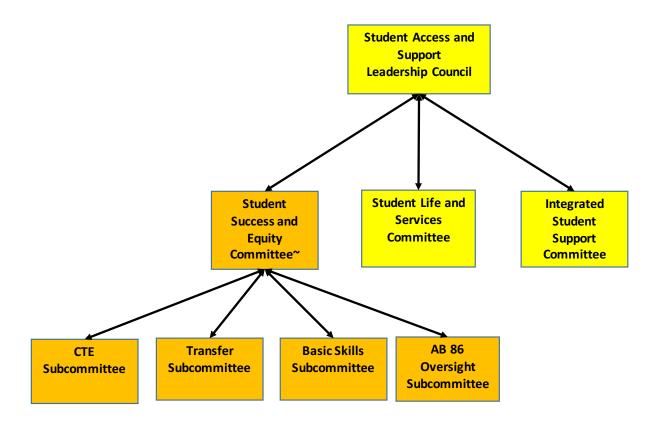

#### **Council and Committee Structure**

Work to create, monitor, assess and revise structure



<sup>\*</sup> Committee of the RCCAS. Curriculum offers reports directly to RCCAS.

<sup>~</sup>Joint committee of ACTPIS and SAS

<sup>~~</sup>Committee of the RCCAS, joint committee of ACTPIS and RDAS

### Academic and Career Technical Programs and Instructional Support (ACTPIS) Leadership Council Structure



<sup>\*</sup> Committee of the RCCAS

<sup>~</sup>Joint with SAS

<sup>~~</sup>Committee of the RCCAS, joint with RDAS

# **Student Access and Support Leadership Council Structure**



## **Resource Development and Administrative Services Leadership Council Structure**



### **Institutional Effectiveness Leadership Council**



<sup>\*\*</sup>Subcommittee of the RCCAS