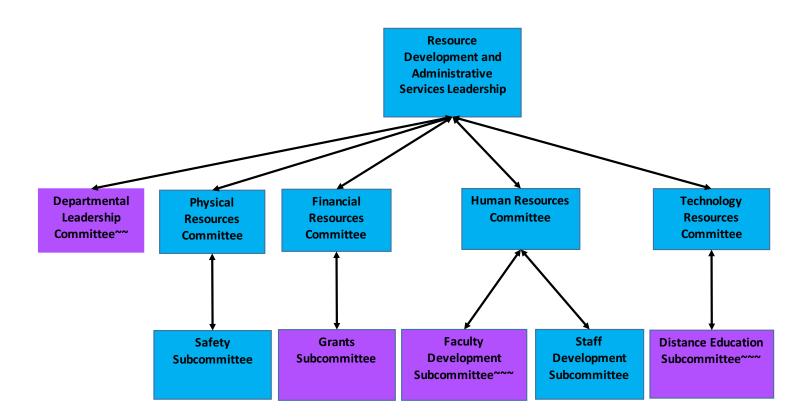

## **Resource Development and Administrative Services Leadership Council Structure**