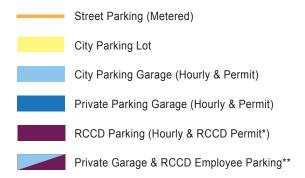

## **RCCD PARKING:**

Centennial Plaza Garage: RCCD Permit\* & Metered Fox Theater Garage 7: Employee only\*\*

Lot 3: Metered & Permit Parking

Lot 18: Metered & Reserved Parking

Lot 19: Metered & Reserved Parking

Lot 34: Visitor Parking (20 min. or 1 hr. FREE)

Lot 38: Metered Parking

Lot 40: Metered & Permit Parking

Lot 42: Metered & Permit Parking

Lot 46: Metered & Permit Parking

Lot TW: Metered Parking

Garage 1: Visitor (90 min. FREE) & City Permit Parking

Garage 2: Visitor (90 min. FREE) & City Permit Parking

Garage 3: Visitor (90 min. FREE) & City Permit Parking

Garage 6: City Permit Parking

Garage 7: Visitor, Permit, Special Event Parking, & RCCD Employee Permit (w/ Access Card)\*\*

<sup>\*</sup> RCCD Student or Employee Permit required

<sup>\*\*</sup> RCCD Employee Permit & Access Card required