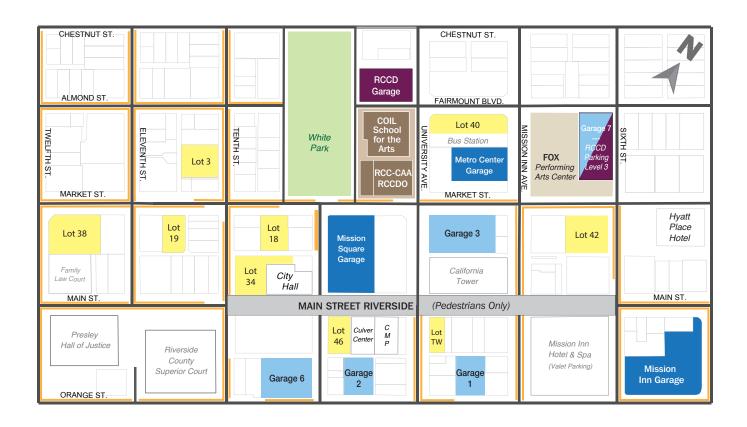

## **RCCD PARKING:**

Centennial Plaza Garage: RCCD Permit\* & Metered Fox Theater Garage 7: Employee only\*\*

Lot 3: Metered & Permit Parking

Lot 18: Metered & Reserved Parking

Lot 19: Metered & Reserved Parking

Lot 34: Visitor Parking (20 min. or 1 hr. FREE)

Lot 38: Metered Parking

Lot 40: Metered & Permit Parking

Lot 42: Metered & Permit Parking

Lot 46: Metered & Permit Parking

Lot TW: Metered Parking

Garage 1: Visitor (90 min. FREE) & City Permit Parking

Garage 2: Visitor (90 min. FREE) & City Permit Parking

Garage 3: Visitor (90 min. FREE) & City Permit Parking

Garage 6: City Permit Parking

Garage 7: Visitor, Permit, Special Event Parking, & RCCD Employee Permit (w/ Access Card)\*\*

<sup>\*</sup> RCCD Student or Employee Permit required

<sup>\*\*</sup> RCCD Employee Permit & Access Card required